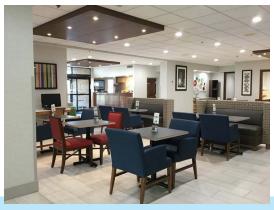

## The Right Stuff, Right Here

- FREE, hot Express Start<sup>™</sup> breakfast bar featuring both hearty and healthy favorites like our smart, one-touch pancake machine, Smart Roast<sup>®</sup> coffee, cinnamon rolls, bacon and eggs, Greek yogurt, and fresh fruit
- 24/7 Market with snacks and sundries available for purchase
- In-room microwave, refrigerator, and now KEURIG® coffee maker for in-room convenience