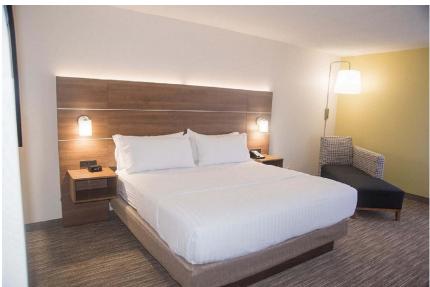

- FREE high-speed Internet
- Clean, contemporary, Smart Design in our lobby, public areas and quest rooms
- Choice of pillows—firm or soft, we offer both, plus fresh, clean linens to sink into
- Noise-reducing headboard that makes for a quieter stay
- A mix of electric outlets and USB ports next to the bed and at the desk to stay connected
- Guest room blackout roller shades that provide complete room darkness to ensure a good nights sleep
- An energizing, invigorating shower with multi-function showerhead.
- Fresh and clean guest bathrooms with large backlit mirror and a spacious vanity
- Spacious, open lobby with comfortable seating that can be used for eating, relaxing, or getting a little work done
- 24-hour business center located in the Great Room
- Fitness center, for keeping the routine on the road
- Relaxing indoor pool
- 1,344 sq. feet of meeting space