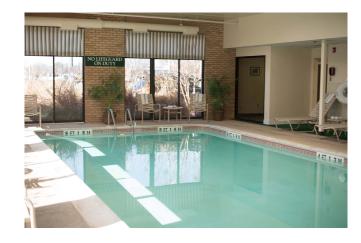

- FREE high-speed Internet
- Clean, contemporary, Smart Design in our lobby, public areas and quest rooms
- Choice of pillows—firm or soft, we offer both, plus fresh, clean linens to sink into
- Noise-reducing headboard that makes for a quieter stay
- A mix of electric outlets and USB ports next to the bed and at the desk to stay connected
- Guest room blackout roller shades that provide complete room darkness to ensure a good nights sleep
- An energizing, invigorating shower with multi-function showerhead.
- Fresh and clean guest bathrooms with large backlit mirror and a spacious vanity
- Spacious, open lobby with comfortable seating that can be used for eating, relaxing, or getting a little work done
- 24-hour business center located in the Great Room
- Fitness center, for keeping the routine on the road
- Relaxing indoor pool
- 1,344 sq. feet of meeting space