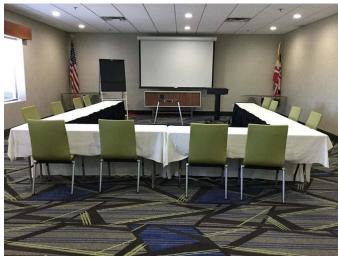

- FREE high-speed Internet
- Clean, contemporary, Smart Design in our lobby, public areas and quest rooms
- Choice of pillows—firm or soft, we offer both, plus fresh, clean linens to sink into
- Noise-reducing headboard that makes for a quieter stay
- A mix of electric outlets and USB ports next to the bed and at the desk to stay connected
- Guest room blackout roller shades that provide complete room darkness to ensure a good nights sleep
- An energizing, invigorating shower with multi-function showerhead.
- Fresh and clean guest bathrooms with large backlit mirror and a spacious vanity
- Spacious, open lobby with comfortable seating that can be used for eating, relaxing, or getting a little work done
- 24-hour business center located in the Great Room
- Fitness center, for keeping the routine on the road
- Relaxing indoor pool
- 1,344 sq. feet of meeting space