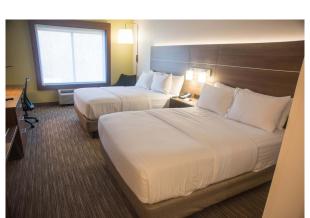

- FREE high-speed Internet
- Clean, contemporary, Smart Design in our lobby, public areas and quest rooms
- Choice of pillows—firm or soft, we offer both, plus fresh, clean linens to sink into
- Noise-reducing headboard that makes for a quieter stay
- A mix of electric outlets and USB ports next to the bed and at the desk to stay connected
- Guest room blackout roller shades that provide complete room darkness to ensure a good nights sleep
- An energizing, invigorating shower with multi-function showerhead.
- Fresh and clean guest bathrooms with large backlit mirror and a spacious vanity
- Spacious, open lobby with comfortable seating that can be used for eating, relaxing, or getting a little work done
- 24-hour business center located in the Great Room
- Fitness center, for keeping the routine on the road
- Relaxing indoor pool
- 1,344 sq. feet of meeting space